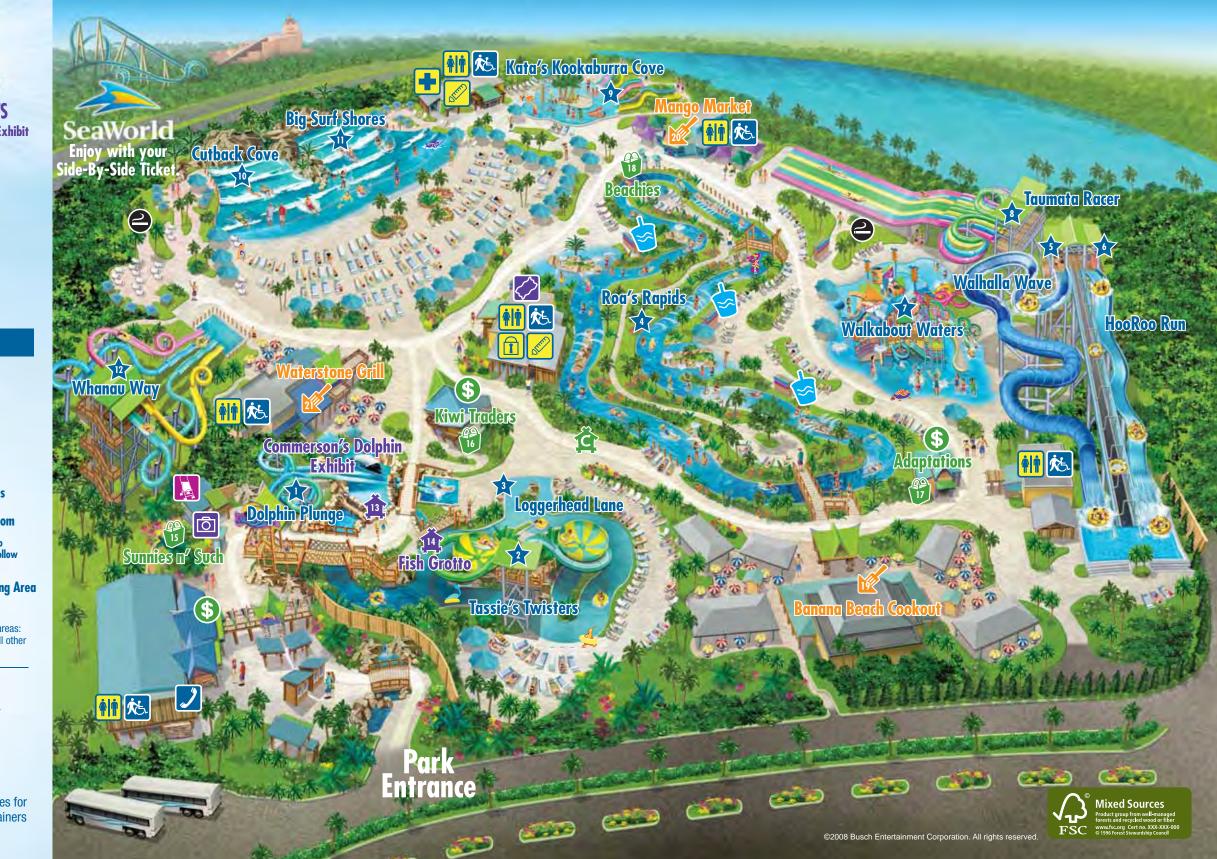

## **ATTRACTIONS**

**1 Dolphin Plunge** 2 Tassie's Twisters **3 Loggerhead Lane** 4 Roa's Rapids 5 Walhalla Wave 6 HooRoo Run 7 Walkabout Waters 8 Taumata Racer 9 Kata's Kookaburra Cove 10 Cutback Cove **11 Big Surf Shores** 12 Whanau Way

**ANIMAL HABITATS 13 Commerson's Dolphin Exhibit** 14 Fish Grotto SHOPPING 15 Sunnies n' Such 16 Kiwi Traders **17 Adaptations** 18 Beachies DINING

## 19 Banana Beach Cookout 20 Mango Market **21 Waterstone Grill**