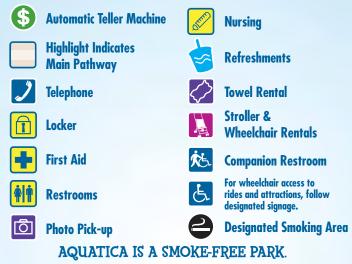

## PARK LEGEND

Smoking is permitted in designated areas only. These include the following areas: near Taumata Racer & next to Narrabeen Cabanas. Smoking is prohibited in all other areas of the park. Thank you.